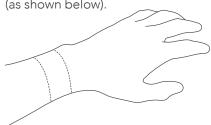

## **↑**WARNING

This page must be printed at 100%. Do not resize or scale to fit.

1cm 1in

These measurements should be to scale.

- Print this page and cut out the Sizing Guide below.
- Wrap the guide snugly around your upper wrist, above—not directly on top of—your wrist bone (as shown below).

The end with the arrow should be on top so it's visible. The arrow will point to your size. If you are in the middle area, choose the strap length that gives you the most flexibility.

If you don't have scissors handy, you can wrap a piece of string around your wrist and measure it.