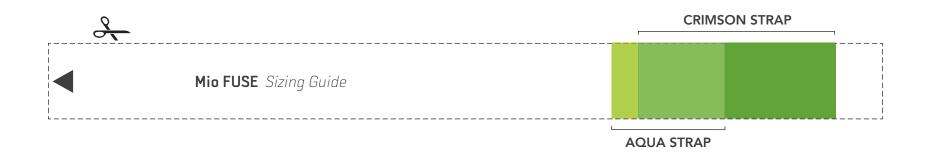

Mio FUSE Crimson Strap: 156 -208mm / 6.1"-8.2"
Mio FUSE Aqua Strap: 149-179mm / 5.9"-7"